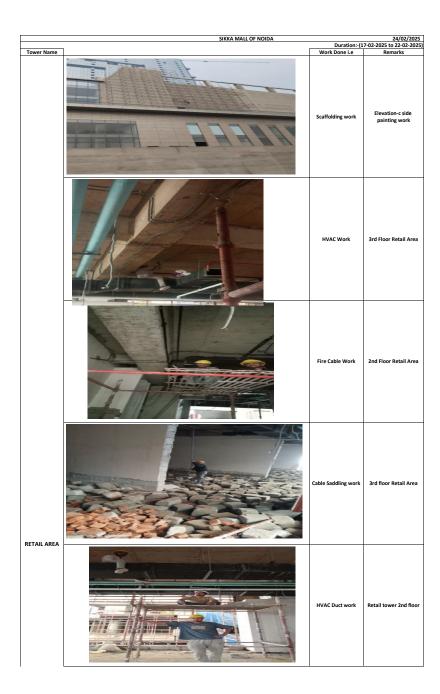

|              | resting Tank Cleaning V | Near Main Gate                                                |
|--------------|-------------------------|---------------------------------------------------------------|
|              | Brick Work              | Hvac shaft brick work<br>20 cum                               |
|              | Tile work               | Tile work at retail area<br>150 sqm                           |
|              | Malwa Cleaning          | Office tower malwa cleaning 2Nos floor                        |
| Office Tower | Lift Work               | Lift Repairing work 05<br>floor                               |
|              | Scaffolding work        | Non tower area<br>Scaffolding work for<br>paint work 1000sqft |

|           | Brick work      | Non Tower area B